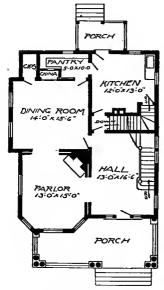

Design No. 2003

First Floor Plan

Second Floor Plan

#### Size: Width, 19 feet 10 inches; length, 38 feet, exclusive of porches

Blue prints consist of basement plan; first and second floor plans; front, two side elevations; wall sections and all necessary interior details. Specifications consist of about twenty pages of typewritten matter.

Full and complete working plans and specifications of this house will be furnished for \$5.00. Cost of this house is from about \$2,550,00 to about \$2,800.00, according to the locality in which it is built.

#### PRICE

of Blue Prints, together with a complete set of typewritten specifications is

ONLY

\$5.00

We mail Plans and Specifications the same day order is received.

tions is

Design No. 2034

First Floor Plan